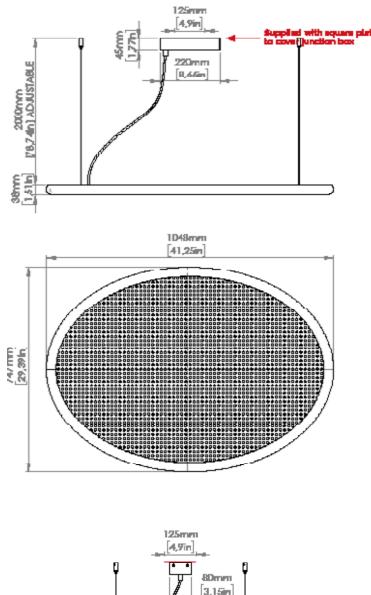

## LARGE

1 x 43W Panel LED Emission: 4.100 Lm 3.000 K; CRI: >90 IP20

Phase cut dimming/Triac. 1-10V dimming systems available on demand

Copyright and/or design rights subsist in this drawing. No part of this drawing may be reproduced in any material form (including photocopying or storing in any medium electronic means, whether or not intentionally and whether or not as part or a larger publication) without the express permission of the copyright owner, Contardi Lighting S.r.l.. Further and without prejudice to the above, this drawing and all information relating thereto is confidential, and shall not be communicated to a third party without the consent of Contardi lighting srl. Contardi lighting srl asserts all rights to be identified as the author of the work and otherwise.