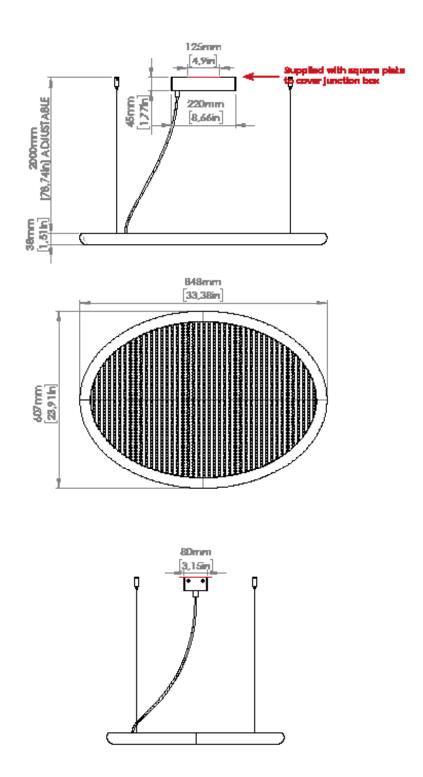

nd South American modernist interiors of the 1960s and 70s. The version with the central section covered in marbleprint fabric is more striking, but always distinctive and current. Also available in white cotton shade. Bogotà is a round, softsounding name that perfectly represents this lamp.

| PRODUCT SPECIFICS            | p.2        |
|------------------------------|------------|
| BOGOTÀ SMALL<br>BOGOTÀ LARGE | р.З<br>р.4 |



### FRAME



Black lacquered ring

# DIFFUSORE / DIFFUSER



Vienna straw

White Calacatta marble printed fabric

White cotton

# LIGHT SOURCE

# 110V

### SMALL

1 x 35W Panel LED Emission: 3.100 Lm 3.000 K; CRI: >90 IP20

## LARGE

1 x 43W Panel LED Emission: 4.100 Lm 3.000 K; CRI: >90 IP20

Phase cut dimming/Triac. 1-10V dimming systems available on demand













Copyright and/or design rights subsist in this drawing. No part of this drawing may be reproduced in any material form (including photocopying or storing in any medium electronic means, whether or not intentionally and whether or not as part or a larger publication) without the express permission of the copyright owner, Contardi Lighting S.r.l.. Further and without prejudice to the above, this drawing and all information relating thereto is confidential, and shall not be communicated to a third party without the consent of Contardi lighting srl. Contardi lighting srl asserts all rights to be identified as the author of the work and otherwise.

WARNING: The doing of any unauthorised act in relation to a copyright work may result in both a civil claim for damages and criminal prose