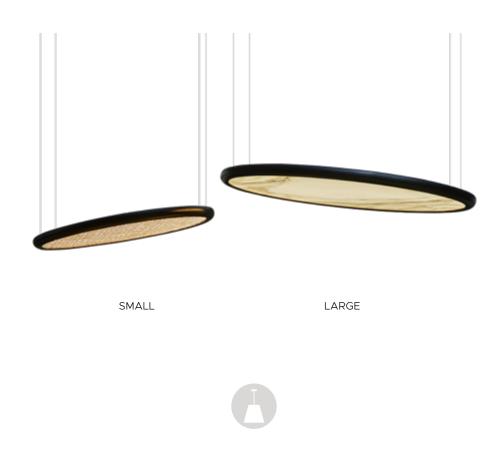

A light element that is fluid, like an object thrown upwards and which remains suspended. The idea of lightness is expressed, using a material that declares its contemporaneity, and which fits into our interiors with decisiveness and elegance. The luminous part, covered in Viennese straw set within a black lacquered oval, has a vintage yet very modern flavour – a style that reminds us

of Brazilian and South American modernist interiors of the 1960s and 70s. The version with the central section covered in marbleprint fabric is more striking, but always distinctive and current. Also available in white cotton shade. Bogotà is a round, softsounding name that perfectly represents this lamp.

| PRODUCT SPECIFICS            | p.2        |
|------------------------------|------------|
| BOGOTÀ SMALL<br>BOGOTÀ LARGE | р.З<br>р.4 |