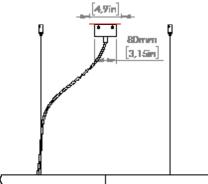

### FRAME

Black lacquered ring

# DIFFUSORE / DIFFUSER

Vienna straw

White Calacatta marble printed fabric

White cotton