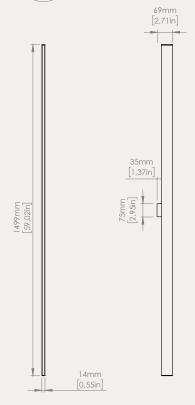

# LIGHT EFFECT

| LIGHT SOURCE<br>mono-emission | <b>220-240V - 110V</b> 1x11.5 W Strip LED · 1150 Lm 2.700 K · CRI >90 IP44 |
|-------------------------------|----------------------------------------------------------------------------|
| DIMMING                       | phase cut (Triac)<br>1-10V · DALI on demand                                |
| <b>FINISHES</b> frame         | anthracite brushed bronze-nickel satin golden nickel                       |
| PRODUCT WEIGHT                | 3.3 lbs                                                                    |
| PACKAGING                     | BOX 1                                                                      |
| length<br>width<br>height     | 25.6"<br>7.3"<br>7.1"                                                      |
| weight                        | 4.4 lbs                                                                    |

#### LIGHT EFFECT / EFFETTO LUMINOSO

| LIGHT SOURCE<br>mono-emission | <b>220-240V - 110V</b> 1x17.5 W Strip LED · 2070 Lm 2.700 K · CRI >90 IP44 |
|-------------------------------|----------------------------------------------------------------------------|
| DIMMING                       | phase cut (Triac)<br>1-10V · DALI on demand                                |
| FINISHES frame                | anthracite brushed bronze-nickel satin golden nickel                       |
| PRODUCT WEIGHT                | 5.5 lbs                                                                    |
| PACKAGING                     | BOX 1                                                                      |
| length<br>width<br>height     | 39.3"<br>7.3"<br>7.1"                                                      |
| weight                        | 6.6 lbs                                                                    |