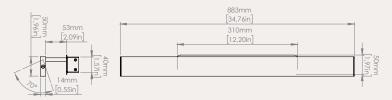

# WALL DETAILS

# WALL

| LIGHT SOURCE<br>double emission | 220-240V - 110V<br>upper emission 1x21 W Strip LED · 2400 Lm<br>lower emission 2x14 W Strip LED · 3320 Lm<br>2.700 K · CRI >90 |
|---------------------------------|--------------------------------------------------------------------------------------------------------------------------------|
| DIMMING                         | phase cut (Triac)<br>1-10V · DALI on demand                                                                                    |
| <b>FINISHES</b> frame           | anthracite brushed bronze-nickel satin golden nickel                                                                           |
| ACCESSORIES                     |                                                                                                                                |
| shade                           | white cotton                                                                                                                   |
| PRODUCT WEIGHT                  | 6.6 lbs                                                                                                                        |
| PACKAGING                       | BOX 1                                                                                                                          |
| length<br>width<br>height       | 63.4"<br>9.4"<br>3.5"                                                                                                          |
| weight                          | 7.7 lbs                                                                                                                        |

# REMOTE

| LIGHT SOURCE<br>double emission | <b>220-240V - 110V</b> upper emission 1x21 W Strip LED · 2400 Lm back emission 2x14 W Strip LED · 3320 Lm 2.700 K · CRI >90 |
|---------------------------------|-----------------------------------------------------------------------------------------------------------------------------|
| DIMMING                         | phase cut (Triac)<br>1-10V · DALI on demand                                                                                 |
| <b>FINISHES</b> frame           | anthracite brushed bronze-nickel satin golden nickel                                                                        |
| ACCESSORIES                     |                                                                                                                             |
| shade                           | white cotton                                                                                                                |
| PRODUCT WEIGHT                  | 3.3 lbs                                                                                                                     |
| PACKAGING                       | BOX 1                                                                                                                       |
| length<br>width<br>height       | 63.4"<br>9"<br>3.5"                                                                                                         |
| weight                          | 5.5 lbs                                                                                                                     |