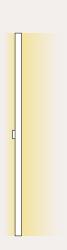

# LIGHT EFFECT

| LIGHT SOURCE<br>mono-emission | <b>220-240V - 110V</b> 1x11.5 W Strip LED · 1150 Lm 2.700 K · CRI >90 IP44 |
|-------------------------------|----------------------------------------------------------------------------|
| DIMMING                       | phase cut (Triac)<br>1-10V · DALI on demand                                |
| <b>FINISHES</b> frame         | anthracite brushed bronze-nickel satin golden nickel                       |
| PRODUCT WEIGHT                | 3.3 lbs                                                                    |
| PACKAGING                     | BOX 1                                                                      |
| length<br>width<br>height     | 25.6"<br>7.3"<br>7.1"                                                      |
| weight                        | 4.4 lbs                                                                    |

#### LIGHT EFFECT / EFFETTO LUMINOSO

| LIGHT SOURCE<br>mono-emission | <b>220-240V - 110V</b> 1x17.5 W Strip LED · 2070 Lm 2.700 K · CRI >90 IP44 |
|-------------------------------|----------------------------------------------------------------------------|
| DIMMING                       | phase cut (Triac)<br>1-10V · DALI on demand                                |
| FINISHES frame                | anthracite brushed bronze-nickel satin golden nickel                       |
| PRODUCT WEIGHT                | 5.5 lbs                                                                    |
| PACKAGING                     | BOX 1                                                                      |
| length<br>width<br>height     | 39.3"<br>7.3"<br>7.1"                                                      |
| weight                        | 6.6 lbs                                                                    |