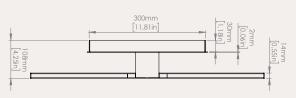

· CRI >90 IP44 |
|-------------------------------|----------------------------------------------------------------------------|
| DIMMING                       | phase cut (Triac)<br>1-10V · DALI on demand                                |
| <b>FINISHES</b> frame         | anthracite brushed bronze-nickel satin golden nickel                       |
| PRODUCT WEIGHT                | 3.3 lbs                                                                    |
| PACKAGING                     | BOX 1                                                                      |
| length<br>width<br>height     | 25.6"<br>7.3"<br>7.1"                                                      |
| weight                        | 4.4 lbs                                                                    |







#### LIGHT EFFECT / EFFETTO LUMINOSO



| LIGHT SOURCE<br>mono-emission | <b>220-240V - 110V</b> 1x17.5 W Strip LED · 2070 Lm 2.700 K · CRI >90 IP44 |
|-------------------------------|----------------------------------------------------------------------------|
| DIMMING                       | phase cut (Triac)<br>1-10V · DALI on demand                                |
| FINISHES frame                | anthracite brushed bronze-nickel satin golden nickel                       |
| PRODUCT WEIGHT                | 5.5 lbs                                                                    |
| PACKAGING                     | BOX 1                                                                      |
| length<br>width<br>height     | 39.3"<br>7.3"<br>7.1"