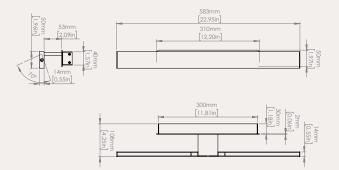

# WALL DETAILS

# WALL

| LIGHT SOURCE<br>double emission | 220-240V - 110V<br>upper emission 1x21 W Strip LED · 2400 Lm<br>lower emission 2x14 W Strip LED · 3320 Lm<br>2.700 K · CRI >90 |
|---------------------------------|--------------------------------------------------------------------------------------------------------------------------------|
| DIMMING                         | phase cut (Triac)<br>1-10V · DALI on demand                                                                                    |
| <b>FINISHES</b> frame           | anthracite brushed bronze-nickel satin golden nickel                                                                           |
| ACCESSORIES                     |                                                                                                                                |
| shade                           | white cotton                                                                                                                   |
| PRODUCT WEIGHT                  | 6.6 lbs                                                                                                                        |
| PACKAGING                       | BOX 1                                                                                                                          |
| length<br>width<br>height       | 63.4"<br>9.4"<br>3.5"                                                                                                          |
| weight                          | 7.7 lbs                                                                                                                        |

# REMOTE

| LIGHT SOURCE<br>double emission | <b>220-240V - 110V</b> upper emission 1x21 W Strip LED · 2400 Lm back emission 2x14 W Strip LED · 3320 Lm 2.700 K · CRI >90 |
|---------------------------------|-----------------------------------------------------------------------------------------------------------------------------|
| DIMMING                         | phase cut (Triac)<br>1-10V · DALI on demand                                                                                 |
| <b>FINISHES</b> frame           | anthracite brushed bronze-nickel satin golden nickel                                                                        |
| ACCESSORIES                     |                                                                                                                             |
| shade                           | white cotton                                                                                                                |
| PRODUCT WEIGHT                  | 3.3 lbs                                                                                                                     |
| PACKAGING                       | BOX 1                                                                                                                       |
| length<br>width<br>height       | 63.4"<br>9"<br>3.5"                                                                                                         |
| weight                          | 5.5 lbs                                                                                                                     |