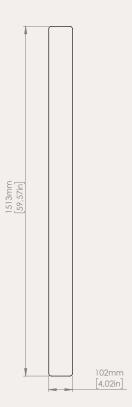

# LIGHT EFFECT

| LIGHT SOURCE<br>mono-emission | <b>220-240V - 110V</b> 1x11.5 W Strip LED · 1150 Lm 2.700 K · CRI >90 IP44 |
|-------------------------------|----------------------------------------------------------------------------|
| DIMMING                       | phase cut (Triac)<br>1-10V · DALI on demand                                |
| <b>FINISHES</b> frame         | anthracite brushed bronze-nickel satin golden nickel                       |
| PRODUCT WEIGHT                | 3.3 lbs                                                                    |
| PACKAGING                     | BOX 1                                                                      |
| length<br>width<br>height     | 25.6"<br>7.3"<br>7.1"                                                      |
| weight                        | 4.4 lbs                                                                    |

#### LIGHT EFFECT / EFFETTO LUMINOSO

| LIGHT SOURCE<br>mono-emission | <b>220-240V - 110V</b> 1x17.5 W Strip LED · 2070 Lm 2.700 K · CRI >90 IP44 |
|-------------------------------|----------------------------------------------------------------------------|
| DIMMING                       | phase cut (Triac)<br>1-10V · DALI on demand                                |
| FINISHES frame                | anthracite brushed bronze-nickel satin golden nickel                       |
| PRODUCT WEIGHT                | 5.5 lbs                                                                    |
| PACKAGING                     | BOX 1                                                                      |
| length<br>width<br>height     | 39.3"<br>7.3"<br>7.1"                                                      |
| weight                        | 6.6 lbs                                                                    |