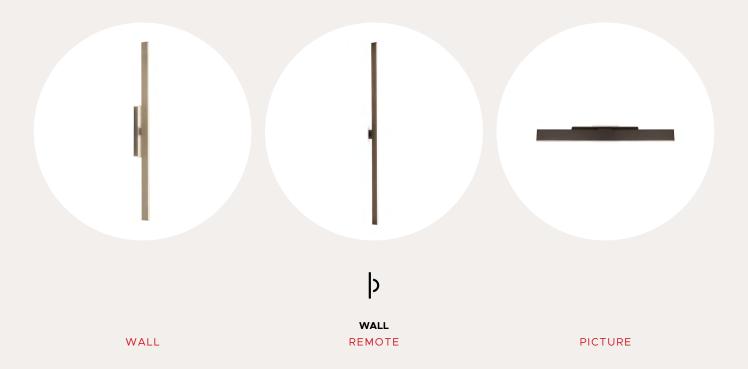

P2 ap / wall
P3 remote
P4 wall / remote accessory
P5 picture I.600
P6 picture I.900

# WALL DETAILS

# WALL

| LIGHT SOURCE<br>double emission | 220-240V - 110V<br>upper emission 1x21 W Strip LED · 2400 Lm<br>lower emission 2x14 W Strip LED · 3320 Lm<br>2.700 K · CRI >90 |
|---------------------------------|--------------------------------------------------------------------------------------------------------------------------------|
| DIMMING                         | phase cut (Triac)<br>1-10V · DALI on demand                                                                                    |
| <b>FINISHES</b> frame           | anthracite brushed bronze-nickel satin golden nickel                                                                           |
| ACCESSORIES                     |                                                                                                                                |
| shade                           | white cotton                                                                                                                   |
| PRODUCT WEIGHT                  | 6.6 lbs                                                                                                                        |
| PACKAGING                       | BOX 1                                                                                                                          |
| length<br>width<br>height       | 63.4"<br>9.4"<br>3.5"                                                                                                          |
| weight                          | 7.7 lbs                                                                                                                        |

# REMOTE

| LIGHT SOURCE<br>double emission | <b>220-240V - 110V</b> upper emission 1x21 W Strip LED · 2400 Lm back emission 2x14 W Strip LED · 3320 Lm 2.700 K · CRI >90 |
|---------------------------------|-----------------------------------------------------------------------------------------------------------------------------|
| DIMMING                         | phase cut (Triac)<br>1-10V · DALI on demand                                                                                 |
| <b>FINISHES</b> frame           | anthracite brushed bronze-nickel satin golden nickel                                                                        |
| ACCESSORIES                     |                                                                                                                             |
| shade                           | white cotton                                                                                                                |
| PRODUCT WEIGHT                  | 3.3 lbs                                                                                                                     |
| PACKAGING                       | BOX 1                                                                                                                       |
| length<br>width<br>height       | 63.4"<br>9"<br>3.5"                                                                                                         |
| weight                          | 5.5 lbs                                                                                                                     |

# PICTURE L.600