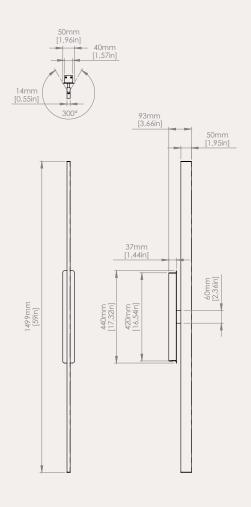

# WALL DETAILS

# WALL

| LIGHT SOURCE<br>double emission | 220-240V - 110V<br>upper emission 1x21 W Strip LED · 2400 Lm<br>lower emission 2x14 W Strip LED · 3320 Lm<br>2.700 K · CRI >90 |
|---------------------------------|--------------------------------------------------------------------------------------------------------------------------------|
| DIMMING                         | phase cut (Triac)<br>1-10V · DALI on demand                                                                                    |
| <b>FINISHES</b> frame           | anthracite brushed bronze-nickel satin golden nickel                                                                           |
| ACCESSORIES                     |                                                                                                                                |
| shade                           | white cotton                                                                                                                   |
| PRODUCT WEIGHT                  | 6.6 lbs                                                                                                                        |
| PACKAGING                       | BOX 1                                                                                                                          |
| length<br>width<br>height       | 63.4"<br>9.4"<br>3.5"                                                                                                          |
| weight                          | 7.7 lbs                                                                                                                        |