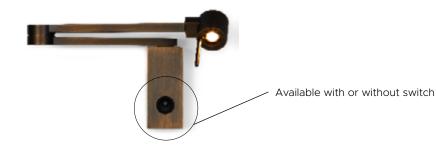

# Manhattan

Contardi Studio

Reading lamp, for use on the bed side or directly on the headboard, The head is adjustable. it is characterised by a double jointed arm that moves both on the Available in two finishes and with or without switch. axis of the base and on the joint between the two arms.

# MANHATTAN AP - WITH OR WITHOUT SWITCH