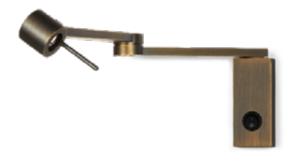

# Manhattan

Contardi Studio

Reading lamp, for use on the bed side or directly on the headboard, The head is adjustable. it is characterised by a double jointed arm that moves both on the Available in two finishes and with or without switch. axis of the base and on the joint between the two arms.