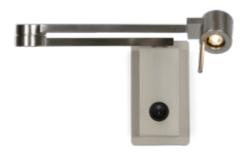

# Manhattan

Contardi Studio

Reading lamp, for use on the bed side or directly on the headboard, The head is adjustable. it is characterised by a double jointed arm that moves both on the Available in two finishes and with or without switch. axis of the base and on the joint between the two arms.

# **FRAME**

Satin nickel