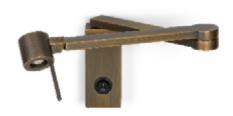

# Manhattan

Contardi Studio

Reading lamp, for use on the bed side or directly on the headboard, The head is adjustable. it is characterised by a double jointed arm that moves both on the Available in two finishes and with or without switch. axis of the base and on the joint between the two arms.