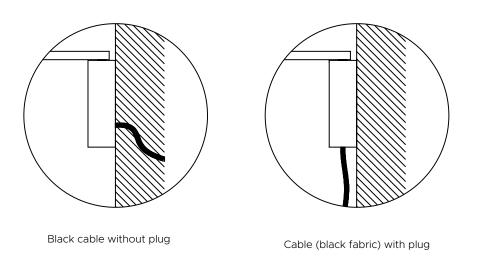

# Manhattan

Contardi Studio





Reading lamp, for use on the bed side or directly on the headboard, The head is adjustable. it is characterised by a double jointed arm that moves both on the Available in two finishes and with or without switch. axis of the base and on the joint between the two arms.

SPECIFICHE PRODOTTO / PRODUCT SPECIFICS

p.2

MANHATTAN AP

p.4



# **FRAME**





Satin nickel







## 110V



LED module

1 x 3W LED module Light emission: 500 Lm 2.700 K; CRI: >90 IP20





# MANHATTAN AP - WITH OR WITHOUT SWITCH



## **MANHATTAN AP - CABLE OUTPUT**









### PRODOTTO / PRODUCT IMBALLI / PACKAGING

| Peso-Weight      | Box 1                         |
|------------------|-------------------------------|
| 0.5 kg / 1.1 lbs | L: 210 mm / 8.2"              |
|                  | P-W: 330 mm / 13"             |
|                  | H: 48 mm / 1.9"               |
|                  | Peso-Weight: 1.5 kg / 3.3 lbs |



Copyright and/or design rights subsist in this drawing. No part of this drawing may be reproduced in any material form (including photocopying or storing in any medium electronic means, whether or not intentionally and whether or not as part or a larger publication) without the express permission of the copyright owner, Contardi Lighting S.r.l.. Further and without prejudice to the above, this drawing and all information re