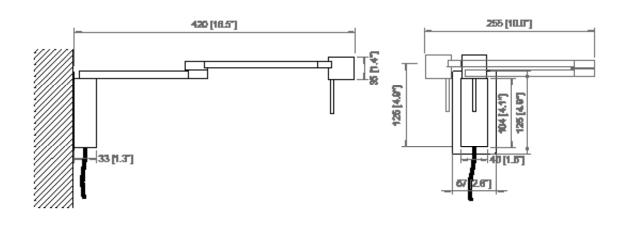

# Manhattan

Contardi Studio





Reading lamp, for use on the bed side or directly on the headboard, The head is adjustable. it is characterised by a double jointed arm that moves both on the Available in two finishes and with or without switch. axis of the base and on the joint between the two arms.

SPECIFICHE PRODOTTO / PRODUCT SPECIFICS

p.2

MANHATTAN AP

p.4



# **FRAME**





Satin nickel







## 110V



LED module

1 x 3W LED module Light emission: 500 Lm 2.700 K; CRI: >90 IP20





# MANHATTAN AP - WITH OR WITHOUT SWITCH



## **MANHATTAN AP - CABLE OUTPUT**









### PRODOTTO / PRODUCT IMBALLI / PACKAGING

| Peso-Weight      | Box 1                         |
|------------------|-------------------------------|
| 0.5 kg / 1.1 lbs | L: 210 mm / 8.2"              |
|                  | P-W: 330 mm / 13"             |
|                  | H: 48 mm / 1.9"               |
|                  | Peso-Weight: 1.5 kg / 3.3 lbs |



Copyright and/or design rights subsist in this drawing. No part of this drawing may be reproduced in any material form (including photocopying or storing in any medium electronic means, whether or not intentionally and whether or not as part or a larger publication) without the express permission of the copyright owner, Contardi Lighting S.r.l.. Further and without prejudice to the above, this drawing and all information relating