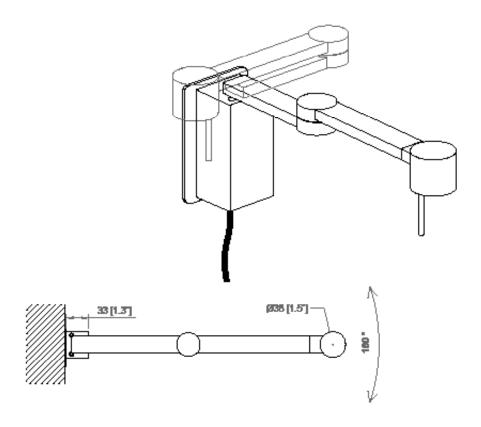

# Manhattan

Contardi Studio





Reading lamp, for use on the bed side or directly on the headboard, The head is adjustable. it is characterised by a double jointed arm that moves both on the Available in two finishes and with or without switch. axis of the base and on the joint between the two arms.

SPECIFICHE PRODOTTO / PRODUCT SPECIFICS

p.2

MANHATTAN AP

p.4



# **FRAME**





Satin nickel







## 110V



LED module

1 x 3W LED module Light emission: 500 Lm 2.700 K; CRI: >90 IP20





# MANHATTAN AP - WITH OR WITHOUT SWITCH



## **MANHATTAN AP - CABLE OUTPUT**









### PRODOTTO / PRODUCT IMBALLI / PACKAGING

| Peso-Weight      | Box 1                         |
|------------------|-------------------------------|
| 0.5 kg / 1.1 lbs | L: 210 mm / 8.2"              |
|                  | P-W: 330 mm / 13"             |
|                  | H: 48 mm / 1.9"               |
|                  | Peso-Weight: 1.5 kg / 3.3 lbs |



Copyright and/or design rights subsist in this drawing. No part of this drawing may be reproduced in any material form (including photocopying or storing in any medium electronic means, whether or not intentionally and whether or not as part or a larger publication) without the express permission of the copyright owner, Contardi Lighting S.r.l.. Further and without prejudice to the above, this drawing and all information relati