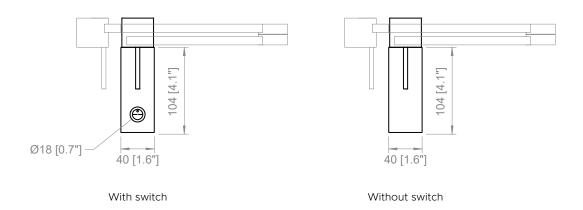

# Manhattan

Contardi Studio





Reading lamp, for use on the bed side or directly on the headboard, The head is adjustable. it is characterised by a double jointed arm that moves both on the Available in two finishes and with or without switch. axis of the base and on the joint between the two arms.

SPECIFICHE PRODOTTO / PRODUCT SPECIFICS

p.2

MANHATTAN AP

p.4



# **FRAME**





Satin nickel







## 110V



LED module

1 x 3W LED module Light emission: 500 Lm 2.700 K; CRI: >90 IP20





# MANHATTAN AP - WITH OR WITHOUT SWITCH



## **MANHATTAN AP - CABLE OUTPUT**









### PRODOTTO / PRODUCT IMBALLI / PACKAGING

| Peso-Weight      | Box 1                         |
|------------------|-------------------------------|
| 0.5 kg / 1.1 lbs | L: 210 mm / 8.2"              |
|                  | P-W: 330 mm / 13"             |
|                  | H: 48 mm / 1.9"               |
|                  | Peso-Weight: 1.5 kg / 3.3 lbs |



Copyright and/or design rights subsist in this drawing. No part of this drawing may be reproduced in any material form (including photocopying or storing in any medium electronic means, whether or not intentionally and whether or not as part or a larger publication) without the express permission of the copyright owner, Contardi Lighting S.r.l.. Further and without prejudice to the abov