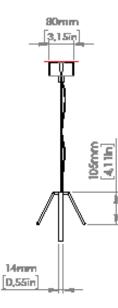

# SO L.120

DOUBLE EMISSION

#### Upper: 1 x 17W Strip LED 2.700 K; CRI: >90 IP20

Lower: 1 x 23W Strip LED 2.700 K; CRI: >90 IP20