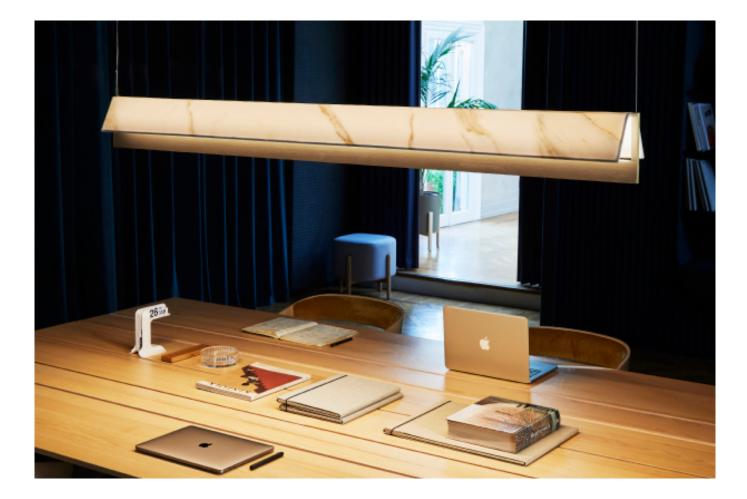

A decisive statement.

A light-bar that is as thin as a blade, as sharp as a cut. Fly is a flexible lamp that can be used in several rooms of the house, or in the contract and hospitality sector. When used with the upper

or front textile diffuser in the wall version, it becomes a piece of furniture – almost a luminous sculpture, especially when it is repeated, or combined in different ways. The lamp's versatility and its modernity are evident, with a wide range of applications.