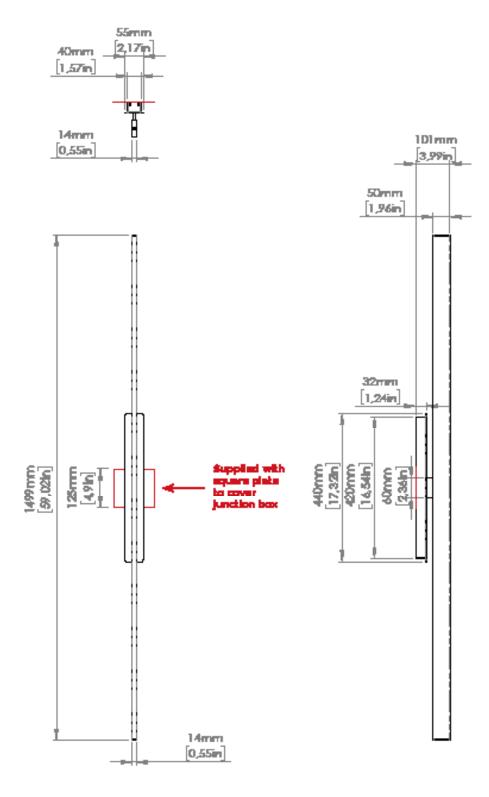

# SO L.120

DOUBLE EMISSION

#### Upper: 1 x 17W Strip LED 2.700 K; CRI: >90 IP20

Lower: 1 x 23W Strip LED 2.700 K; CRI: >90 IP20