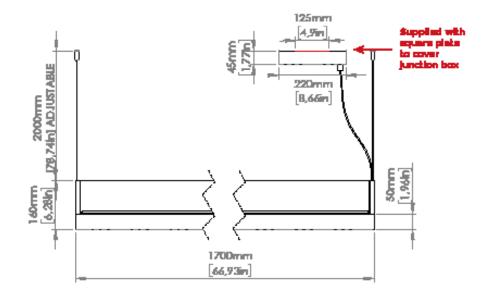

## 110V

Ø

🔊 Strip LED

AP / AP VELA DOUBLE EMISSION

Front: 1 x 21W Strip LED 2.700 K; CRI: >90 IP20

## Back:

2 x 14W Strip LED 2.700 K; CRI: >90 IP20