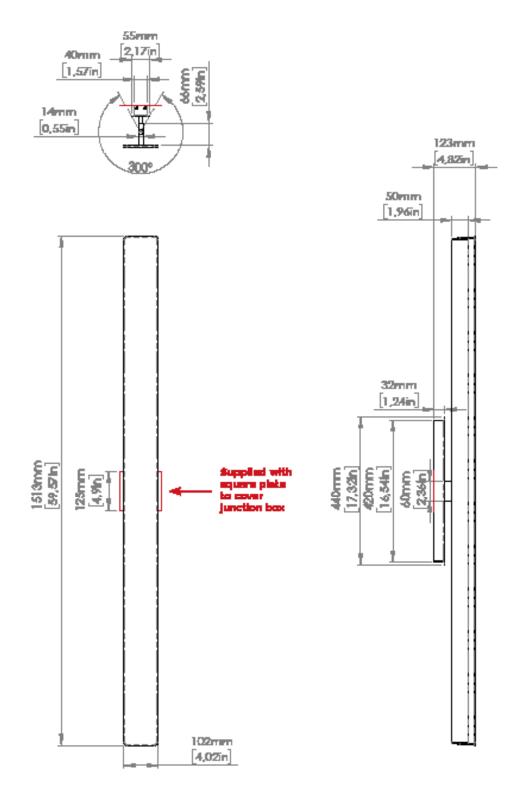

## S**O L.170** DOUBLE EMISSION

Upper: 1 x 24W Strip LED 2.700 K; CRI: >90 IP20

## Lower: 1 x 33W Strip LED

2.700 K; CRI: >90 IP20