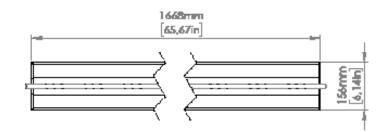

## S**O L.170** DOUBLE EMISSION

Upper: 1 x 24W Strip LED 2.700 K; CRI: >90 IP20

## Lower: 1 x 33W Strip LED

2.700 K; CRI: >90 IP20