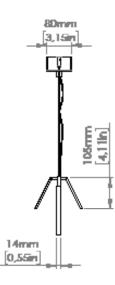

# SO L.120

DOUBLE EMISSION

#### Upper: 1 x 17W Strip LED 2.700 K; CRI: >90 IP20

Lower: 1 x 23W Strip LED 2.700 K; CRI: >90 IP20