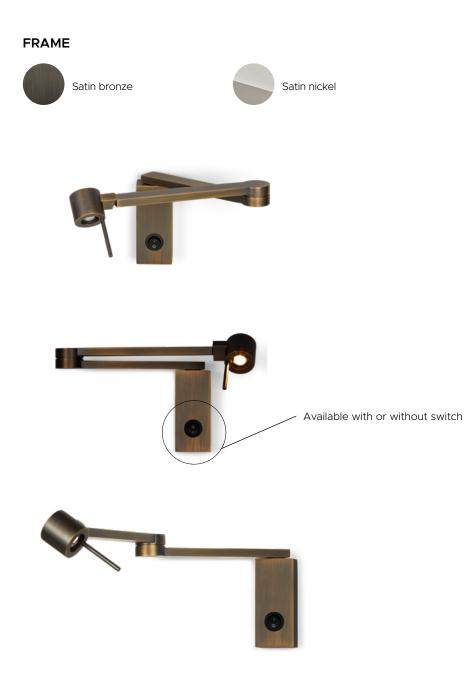

Reading lamp, for use on the bed side or directly on the headboard, The head is adjustable. it is characterised by a double jointed arm that moves both on the Available in two finishes and with or without switch. axis of the base and on the joint between the two arms.

## MANHATTAN AP - WITH OR WITHOUT SWITCH

MANHATTAN AP - CABLE OUTPUT

Black cable without plug

Cable (black fabric) with plug