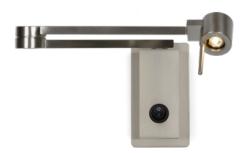

Reading lamp, for use on the bed side or directly on the headboard, The head is adjustable. it is characterised by a double jointed arm that moves both on the Available in two finishes and with or without switch. axis of the base and on the joint between the two arms.