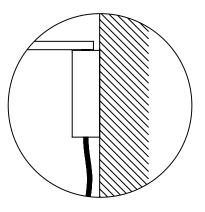

## MANHATTAN AP - WITH OR WITHOUT SWITCH

MANHATTAN AP - CABLE OUTPUT

Black cable without plug

Cable (black fabric) with plug