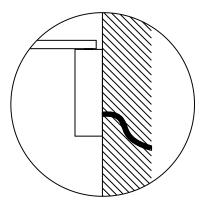

## MANHATTAN AP - WITH OR WITHOUT SWITCH

MANHATTAN AP - CABLE OUTPUT

Black cable without plug

Cable (black fabric) with plug