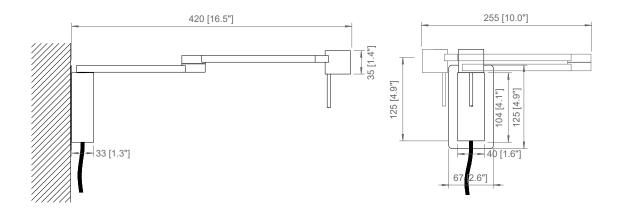

Reading lamp, for use on the bed side or directly on the headboard, The head is adjustable. it is characterised by a double jointed arm that moves both on the Available in two finishes and with or without switch. axis of the base and on the joint between the two arms.

## MANHATTAN AP - WITH OR WITHOUT SWITCH

MANHATTAN AP - CABLE OUTPUT

Black cable without plug

Cable (black fabric) with plug