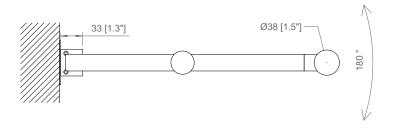

Reading lamp, for use on the bed side or directly on the headboard, The head is adjustable. it is characterised by a double jointed arm that moves both on the Available in two finishes and with or without switch. axis of the base and on the joint between the two arms.