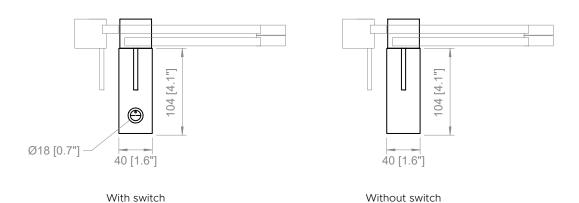

## MANHATTAN AP - WITH OR WITHOUT SWITCH

MANHATTAN AP - CABLE OUTPUT

Black cable without plug

Cable (black fabric) with plug