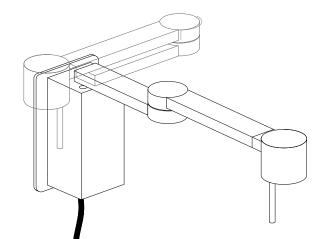

Reading lamp, for use on the bed side or directly on the headboard, The head is adjustable. it is characterised by a double jointed arm that moves both on the Available in two finishes and with or without switch. axis of the base and on the joint between the two arms.